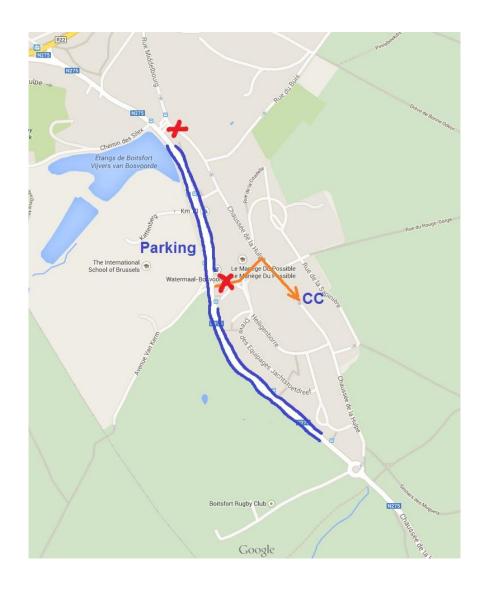

# **PARKING FOR STAGE 1**

When coming from Boitsfort or Groenendael (Ring 0), please park your car in the side alleys of avenue de la Foresterie (blue lines). There will be signs from Lukoil tank station to the competition center (orange arrow). You are of course free to make it shorter in function of your actual parking place...